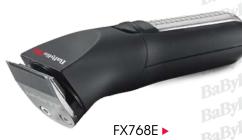

## **Professional cordless trimmer**

The FX768E trimmer features ultra-fine precision stainless steel blades for close, accurate trimming. Precision lines, perfect contours for trendy and stylish hairstyles can be created easily. Delivers ultra close cutting and puts hair design, fine lines and creative styling at your fingertips! The removable blade set allows easy cleaning.

Precision comb guides offer 4 length settings from 5 to 16mm and provide great flexibility. Its high power cordless motor guarantees sustained professional performance. Delivers up to 60 minutes of cordless operation when fully charged.

The lightweight design and stylish easy-grip housing provide extra comfort and maximum control.

A star performer for the ultimate in precision detailing!

## **Features**

- 30 mm detachable stainless steel blade
- 5 500 movements of blade per minute
- 4 comb attachments (5/10/13/16 mm)
- Rechargeable cordless operation
- 60min of run-time (provided by a 16-hour full charge)
- Lightweight (128g)
- Ni-MH battery